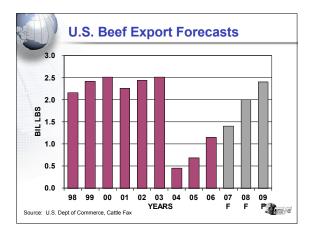

rinidad/<br>Tob                                                      | World<br>avg | Poland         | Slovakia      | Macau                  | Kazakhstai |
|                                                                       |              | Hungary        | Costa<br>Rica | St. Lucia              | Mongolia   |
| Russia and China will<br>not make it by 2020<br>(\$4,200 and \$4,800) |              | Estonia        | Grenada       | Middle East<br>Region  | Tunisia    |
|                                                                       |              | E. Asia<br>avg | Panama        | Latin Am.<br>Region    |            |
|                                                                       |              | EU-10<br>Acc.  |               | World avg<br>(less US) | -          |