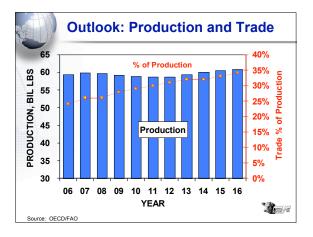

| Years Level Reached                                                   |              |                |               |                        |            |
|-----------------------------------------------------------------------|--------------|----------------|---------------|------------------------|------------|
| 90-95                                                                 | 96-00        | 01-05          | 06-10         | 11-15                  | 16-20      |
| Uruguay                                                               | Mexico       | Kuwait         | Malaysia      | S. Africa              | Brazil     |
| Czech R.                                                              | Chile        | Croatia        | Lithuania