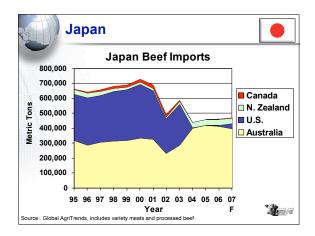

| Years Level Reached                                                   |              |                |               |                        |            |
|-----------------------------------------------------------------------|--------------|----------------|---------------|------------------------|------------|
| 90-95                                                                 | 96-00        | 01-05          | 06-10         | 11-15                  | 16-20      |
| Uruguay                                                               | Mexico       | Kuwait         | Malaysia      | S. Africa              | Brazil     |
| Czech R.                                                              | Chile        | Croatia        | Lithuania     | Turkey