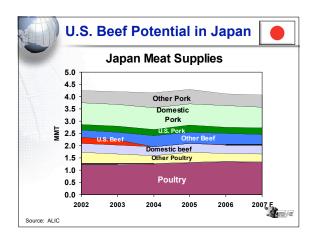

| Years Level Reached                                                   |              |                |               |                        |            |
|-----------------------------------------------------------------------|--------------|----------------|---------------|------------------------|------------|
| 90-95                                                                 | 96-00        | 01-05          | 06-10         | 11-15                  | 16-20      |
| Uruguay                                                               | Mexico       | Kuwait         | Malaysia      | S. Africa              | Brazil     |
| Czech R.                                                              | Chile        | Croatia        | Lithuania     | Turkey