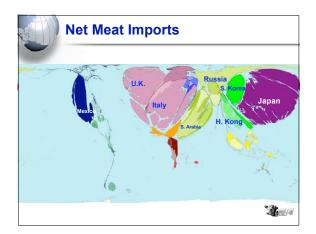

| Years Level Reached                                                   |              |                |               |                        |            |
|-----------------------------------------------------------------------|--------------|----------------|---------------|------------------------|------------|
| 90-95                                                                 | 96-00        | 01-05          | 06-10         | 11-15                  | 16-20      |
| Uruguay                                                               | Mexico       | Kuwait         | Malaysia      | S. Africa              | Brazil     |
| Czech R.                                                              | Chile        | Croatia        | Lithua