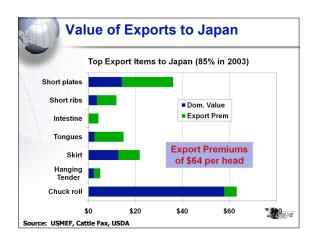

| Years Level Reached                                                   |              |                |               |                        |            |
|-----------------------------------------------------------------------|--------------|----------------|---------------|------------------------|------------|
| 90-95                                                                 | 96-00        | 01-05          | 06-10         | 11-15                  | 16-20      |
| Uruguay                                                               | Mexico       | Kuwait         | Malaysia      | S. Africa              | Brazil     |
| Czech R.                                                              | Chile        | Croatia        | Lithuania     | Turkey