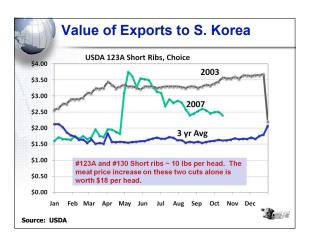

| Years Level Reached                                                   |              |                |               |                        |            |
|-----------------------------------------------------------------------|--------------|----------------|---------------|------------------------|------------|
| 90-95                                                                 | 96-00        | 01-05          | 06-10         | 11-15                  | 16-20      |
| Uruguay                                                               | Mexico       | Kuwait         | Malaysia      | S. Africa              | Brazil     |
| Czech R.                                                              | Chile        | Croatia        | Lithuania     | Turkey