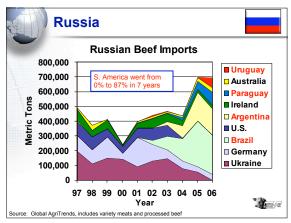

| Years Level Reached                                                   |              |                |               |                        |            |
|-----------------------------------------------------------------------|--------------|----------------|---------------|------------------------|------------|
| 90-95                                                                 | 96-00        | 01-05          | 06-10         | 11-15                  | 16-20      |
| Uruguay                                                               | Mexico       | Kuwait         | Malaysia      | S. Africa              | Brazil     |
| Czech R.                                                              | Chile        | Croatia        | Lithuania     | Turkey                 |