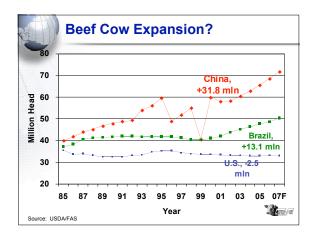

| Years Level Reached                                                   |              |                |               |                        |            |
|-----------------------------------------------------------------------|--------------|----------------|---------------|------------------------|------------|
| 90-95                                                                 | 96-00        | 01-05          | 06-10         | 11-15                  | 16-20      |
| Uruguay                                                               | Mexico       | Kuwait         | Malaysia      | S. Africa              | Brazil     |
| Czech R.                                                              | Chile        | Croatia        | Lithuania