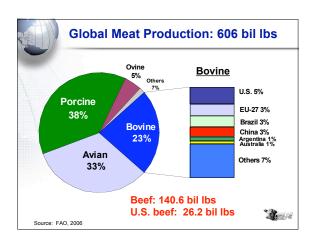

| Years Level Reached                                                   |              |                |               |                        |            |
|-----------------------------------------------------------------------|--------------|----------------|---------------|------------------------|------------|
| 90-95                                                                 | 96-00        | 01-05          | 06-10         | 11-15                  | 16-20      |
| Uruguay                                                               | Mexico       | Kuwait         | Malaysia      | S. Africa              | Brazil     |
| Czech R.                                                              | Chile        | Croatia        | Lithuani