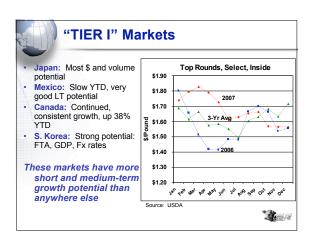

| Years Level Reached                                                   |              |                |               |                        |            |
|-----------------------------------------------------------------------|--------------|----------------|---------------|------------------------|------------|
| 90-95                                                                 | 96-00        | 01-05          | 06-10         | 11-15                  | 16-20      |
| Uruguay                                                               | Mexico       | Kuwait         | Malaysia      | S. Africa              | Brazil     |
| Czech R.                                                              | Chile        | Croatia        | Lithuania     | Tu