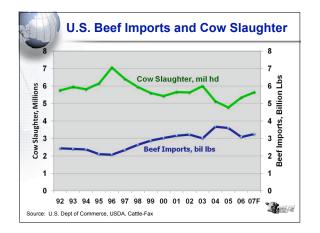

d/<br>Tob                                                      | World<br>avg | Poland         | Slovakia      | Macau                  | Kazakhstai |
|                                                                       |              | Hungary        | Costa<br>Rica | St. Lucia              | Mongolia   |
| Russia and China will<br>not make it by 2020<br>(\$4,200 and \$4,800) |              | Estonia        | Grenada       | Middle East<br>Region  | Tunisia    |
|                                                                       |              | E. Asia<br>avg | Panama        | Latin Am.<br>Region    |            |
|                                                                       |              | EU-10<br>Acc.  |               | World avg<br>(less US) | -          |