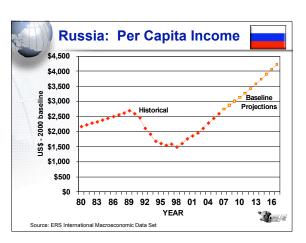

| Years Level Reached                                                   |              |                |               |                        |            |
|-----------------------------------------------------------------------|--------------|----------------|---------------|------------------------|------------|
| 90-95                                                                 | 96-00        | 01-05          | 06-10         | 11-15                  | 16-20      |
| Uruguay                                                               | Mexico       | Kuwait         | Malaysia      | S. Africa              | Brazil     |
| Czech R.                                                              | Chile        | Croatia        | Lithuania     | Turkey                 | Dominica   |
| Trinidad/<br>Tob                                                      | World<br>avg | Poland         | Slovakia      | Macau                  | Kazakhstai |
|                                                                       |              | Hungary        | Costa<br>Rica | St. Lucia              | Mongolia   |
| Russia and China will<br>not make it by 2020<br>(\$4,200 and \$4,800) |              | Estonia        | Grenada       | Middle East<br>Region  | Tunisia    |
|                                                                       |              | E. Asia<br>avg | Panama        | Latin Am.<br>Region    |            |
|                                                                       |              | EU-10<br>Acc.  |               | World avg<br>(less US) | -          |