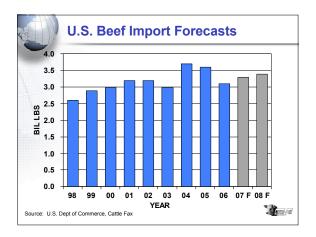

dad/<br>Tob                                                      | World<br>avg | Poland         | Slovakia      | Macau                  | Kazakhstai |
|                                                                       |              | Hungary        | Costa<br>Rica | St. Lucia              | Mongolia   |
| Russia and China will<br>not make it by 2020<br>(\$4,200 and \$4,800) |              | Estonia        | Grenada       | Middle East<br>Region  | Tunisia    |
|                                                                       |              | E. Asia<br>avg | Panama        | Latin Am.<br>Region    |            |
|                                                                       |              | EU-10<br>Acc.  |               | World avg<br>(less US) | -          |