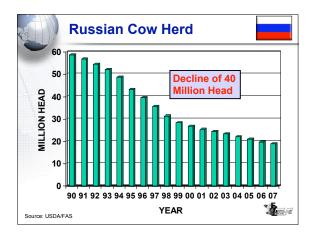

| Years Level Reached                                                   |              |                |               |                        |            |
|-----------------------------------------------------------------------|--------------|----------------|---------------|------------------------|------------|
| 90-95                                                                 | 96-00        | 01-05          | 06-10         | 11-15                  | 16-20      |
| Uruguay                                                               | Mexico       | Kuwait         | Malaysia      | S. Africa              | Brazil     |
| Czech R.                                                              | Chile        | Croatia        | Lithuania     | Turkey                 | Dominica   |
| Trinidad/<br>Tob                                                      | World<br>avg | Poland         | Slovakia      | Macau                  | Kazakhstai |
|                                                                       |              | Hungary        | Costa<br>Rica | St. Lucia              | Mongolia   |
| Russia and China will<br>not make it by 2020<br>(\$4,200 and \$4,800) |              | Estonia        | Grenada       | Middle East<br>Region  | Tunisia    |
|                                                                       |              | E. Asia<br>avg | Panama        | Latin Am.<br>Region    |            |
|                                                                       |              | EU-10<br>Acc.  |               | World avg<br>(less US) | -          |