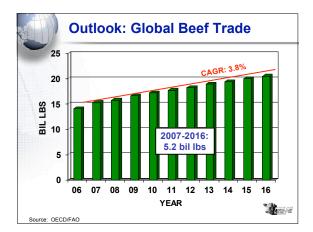

| Years Level Reached                                                   |              |                |               |                        |            |
|-----------------------------------------------------------------------|--------------|----------------|---------------|------------------------|------------|
| 90-95                                                                 | 96-00        | 01-05          | 06-10         | 11-15                  | 16-20      |
| Uruguay                                                               | Mexico       | Kuwait         | Malaysia      | S. Africa              | Brazil     |
| Czech R.                                                              | Chile        | Croatia        | Lithuania