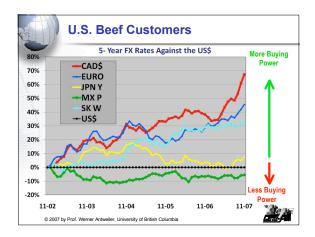

nidad/<br>Tob                                                      | World<br>avg | Poland         | Slovakia      | Macau                  | Kazakhstai |
|                                                                       |              | Hungary        | Costa<br>Rica | St. Lucia              | Mongolia   |
| Russia and China will<br>not make it by 2020<br>(\$4,200 and \$4,800) |              | Estonia        | Grenada       | Middle East<br>Region  | Tunisia    |
|                                                                       |              | E. Asia<br>avg | Panama        | Latin Am.<br>Region    |            |
|                                                                       |              | EU-10<br>Acc.  |               | World avg<br>(less US) | -          |