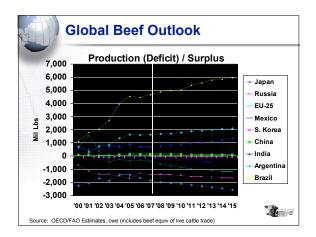

r>Tob                                                      | World<br>avg | Poland         | Slovakia      | Macau                  | Kazakhstai |
|                                                                       |              | Hungary        | Costa<br>Rica | St. Lucia              | Mongolia   |
| Russia and China will<br>not make it by 2020<br>(\$4,200 and \$4,800) |              | Estonia        | Grenada       | Middle East<br>Region  | Tunisia    |
|                                                                       |              | E. Asia<br>avg | Panama        | Latin Am.<br>Region    |            |
|                                                                       |              | EU-10<br>Acc.  |               | World avg<br>(less US) | -          |