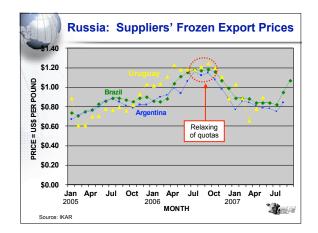

| Years Level Reached                                                   |              |                |               |                        |            |
|-----------------------------------------------------------------------|--------------|----------------|---------------|------------------------|------------|
| 90-95                                                                 | 96-00        | 01-05          | 06-10         | 11-15                  | 16-20      |
| Uruguay                                                               | Mexico       | Kuwait         | Malaysia      | S. Africa              | Brazil     |
| Czech R.                                                              | Chile        | Croatia        | Lithuania     | Turkey                 | D