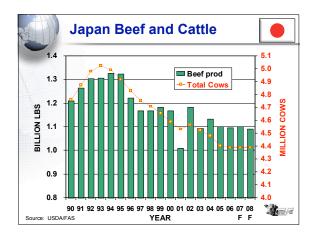

| Years Level Reached                                                   |              |                |               |                        |            |
|-----------------------------------------------------------------------|--------------|----------------|---------------|------------------------|------------|
| 90-95                                                                 | 96-00        | 01-05          | 06-10         | 11-15                  | 16-20      |
| Uruguay                                                               | Mexico       | Kuwait         | Malaysia      | S. Africa              | Brazil     |
| Czech R.                                                              | Chile        | Croatia        | Lithuania     | Turkey