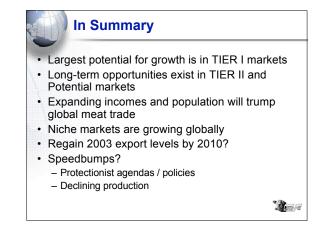

Tob                                                      | World<br>avg | Poland         | Slovakia      | Macau                  | Kazakhstai |
|                                                                       |              | Hungary        | Costa<br>Rica | St. Lucia              | Mongolia   |
| Russia and China will<br>not make it by 2020<br>(\$4,200 and \$4,800) |              | Estonia        | Grenada       | Middle East<br>Region  | Tunisia    |
|                                                                       |              | E. Asia<br>avg | Panama        | Latin Am.<br>Region    |            |
|                                                                       |              | EU-10<br>Acc.  |               | World avg<br>(less US) | -          |