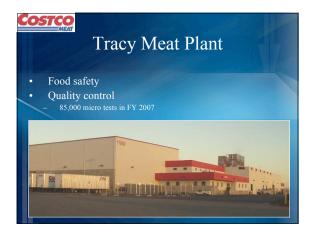

|           |  |  |
|------------------|------------------|----------------|-----------|--|--|
|                  | Ribe             | ye Steak       |           |  |  |
|                  | Product Y        | ield Differenc | e         |  |  |
|                  | 30%              | <u>Costco</u>  | Sam's     |  |  |
|                  | Delivered cost:  | \$5.48/lb      | \$5.48/lb |  |  |
|                  | Package weight:  | 4.02 lbs       | 4.02 lbs  |  |  |
|                  | Sell price:      | \$6.89/lb      | \$6.87/lb |  |  |
| 1 Section        | Trim weight:     | 0.0            | .50       |  |  |
|                  | Trim Value:      | \$0.00         | \$0.68    |  |  |
|                  | True sell price: | \$6.89/lb      | \$7.55/lb |  |  |