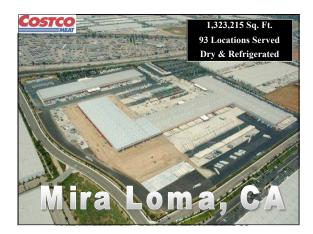

## Costco Today October 2007 \$63.1B sales in Fiscal Year 2007 \$130M average sales / whse 68.7M+ Sq. Ft. (140K / whse) 136,000 employees worldwide >1.3M transactions / day