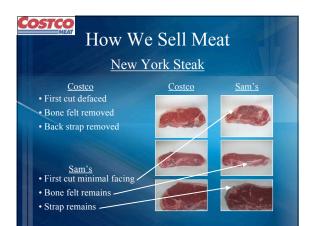

| Costco<br>Meat | ow We        | e Sell N       | leat      |  |
|----------------|--------------|----------------|-----------|--|
| 2.00           | <u>New Y</u> | ork Steak      | <u> </u>  |  |
| 88             | Product Y    | ield Differenc |           |  |
|                |              | <u>Costco</u>  | Sam's     |  |
| Deliver        | ed cost:     | \$5.06/lb      | \$5.06/lb |  |
| Packag         | e weight:    | 3.14 lbs       | 3.14 lbs  |  |
| Sell pri       | ce:          | \$6.89/lb      | \$6.87/lb |  |
| Trim w         | Trim weight: |                | 0.25      |  |
| Trim v         | alue:        | \$0.00         | \$0.41    |  |
| True se        | ll price:    | \$6.89/lb      | \$7.28/lb |  |