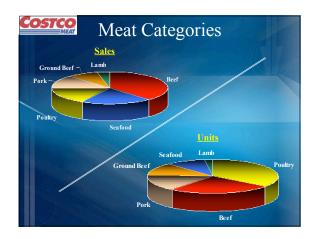

| 77%         | 75%         | 76%         | 78%         |  |
|                                                                    | Lowe's     | 77%         | 76%         | 78%         | 74%         |  |
|                                                                    | Target     | 77%         | 75%         | 78%         | 77%         |  |
|                                                                    | Home Depot | <u>73%</u>  | <u>73%</u>  | <u>67%</u>  | <u>70%</u>  |  |
|                                                                    | Average    | 77%         | 76%         | 76%         | 76%         |  |
|                                                                    | Wal-Mart   | 75%         | 73%         | 72%         | 72%         |  |

























| Costco<br>Meat | ow We        | e Sell N       | leat      |  |
|----------------|--------------|----------------|-----------|--|
| 2.00           | <u>New Y</u> | ork Steak      | <u> </u>  |  |
| 88             | Product Y    | ield Differenc |           |  |
|                |              | <u>Costco</u>  | Sam's     |  |
| Deliver        | ed cost:     | \$5.06/lb      | \$5.06/lb |  |
| Packag         | e weight:    | 3.14 lbs       | 3.14 lbs  |  |
| Sell pri       | ce:          | \$6.89/lb      | \$6.87/lb |  |
| Trim w         | Trim weight: |                | 0.25      |  |
| Trim v         | alue:        | \$0.00         | \$0.41    |  |
| True se        | ll price:    | \$6.89/lb      | \$7.28/lb |  |

| How We Sell Meat<br><u>Ribeye Steak</u>