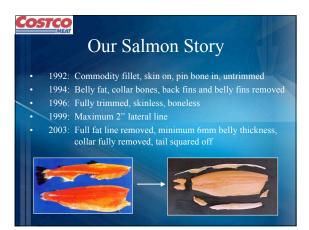

|           |  |  |
|------------------|------------------|----------------|-----------|--|--|
|                  | Ribe             | ye Steak       |           |  |  |
|                  | Product Y        | ield Differenc | e         |  |  |
|                  | 30%              | <u>Costco</u>  | Sam's     |  |  |
|                  | Delivered cost:  | \$5.48/lb      | \$5.48/lb |  |  |
|                  | Package weight:  | 4.02 lbs       | 4.02 lbs  |  |  |
|                  | Sell price:      | \$6.89/lb      | \$6.87/lb |  |  |
| 1 Section        | Trim weight:     | 0.0            | .50       |  |  |
|                  | Trim Value:      | \$0.00         | \$0.68    |  |  |
|                  | True sell price: | \$6.89/lb      | \$7.55/lb |  |  |