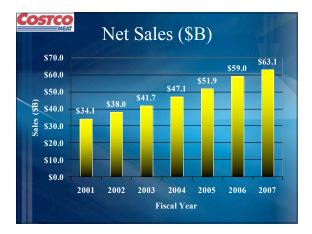

## Costco Today October 2007 \$63.1B sales in Fiscal Year 2007 \$130M average sales / whse 68.7M+ Sq. Ft. (140K / whse) 136,000 employees worldwide >1.3M transactions / day