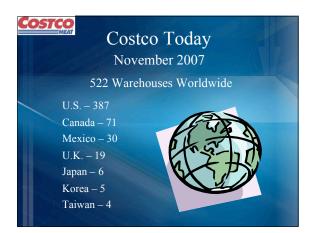

## Costco Today October 2007 \$63.1B sales in Fiscal Year 2007 \$130M average sales / whse 68.7M+ Sq. Ft. (140K / whse) 136,000 employees worldwide >1.3M transactions / day