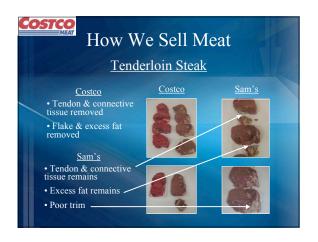

| How We Sell Meat<br><u>Ribeye Steak</u>                          |             |              |  |  |  |
|------------------------------------------------------------------|-------------|--------------|--|--|--|
| <u>K</u>                                                         | IDeye Steak |              |  |  |  |
| <u>Costco</u>                                                    | Costco      | <u>Sam's</u> |  |  |  |
| <ul> <li>Fat trimmed to ¼"</li> <li>Bone felt removed</li> </ul> | 6           | 10.          |  |  |  |
| Kernel fat removed                                               |             | A Barro      |  |  |  |
| <u>Sam's</u>                                                     |             |              |  |  |  |
| Bone felt remains     Excess fat remains                         | CA- NET     | A TON O      |  |  |  |
| Kernel fat remains                                               | -           | 0 33.26      |  |  |  |
|                                                                  |             |              |  |  |  |

| How We Sell Meat |                  |                |           |  |  |
|------------------|------------------|----------------|-----------|--|--|
|                  | Ribe             | ye Steak       |           |  |  |
|                  | Product Y        | ield Differenc | e         |  |  |
|                  | 30%              | <u>Costco</u>  | Sam's     |  |  |
|                  | Delivered cost:  | \$5.48/lb      | \$5.48/lb |  |  |
|                  | Package weight:  | 4.02 lbs       | 4.02 lbs  |  |  |
|                  | Sell price:      | \$6.89/lb      | \$6.87/lb |  |  |
| 1 Section        | Trim weight:     | 0.0            | .50       |  |  |
|                  | Trim Value:      | \$0.00         | \$0.68    |  |  |
|                  | True sell price: | \$6.89/lb      | \$7.55/lb |  |  |