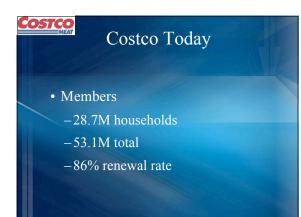

## Costco Today October 2007 \$63.1B sales in Fiscal Year 2007 \$130M average sales / whse 68.7M+ Sq. Ft. (140K / whse) 136,000 employees worldwide >1.3M transactions / day

## Costco's Strengths

- 53.1M loyal cardholders
- Strong member renewals
- Absolute pricing authority
- Fantastic employees
- Great merchandise
- Treasure hunt atmosphere
- Nimbleness
- Quality image

| Warehouse Club Industry* |               |              |             |  |  |
|--------------------------|---------------|--------------|-------------|--|--|
|                          | <u>Costco</u> | <u>Sam's</u> | <u>BJ's</u> |  |  |
| Locations                | 518           | 692          | 175         |  |  |
| Sales (\$B)              | \$63.1        | \$43.1       | \$8.5       |  |  |
| Avg. Sales (\$M)         | \$130         | \$74         | \$49        |  |  |
| Comp Sales               | 5%            | 4%           | 2%          |  |  |
| * Estimates as of Augu   | st 2007       |              |             |  |  |