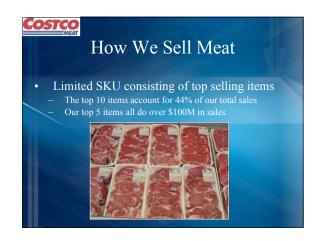

|                |           |  |  |
|------------------|------------------|----------------|-----------|--|--|
|                  | Ribe             | ye Steak       |           |  |  |
|                  | Product Y        | ield Differenc | e         |  |  |
|                  | 30%              | <u>Costco</u>  | Sam's     |  |  |
|                  | Delivered cost:  | \$5.48/lb      | \$5.48/lb |  |  |
|                  | Package weight:  | 4.02 lbs       | 4.02 lbs  |  |  |
|                  | Sell price:      | \$6.89/lb      | \$6.87/lb |  |  |
| 1 Section        | Trim weight:     | 0.0            | .50       |  |  |
|                  | Trim Value:      | \$0.00         | \$0.68    |  |  |
|                  | True sell price: | \$6.89/lb      | \$7.55/lb |  |  |