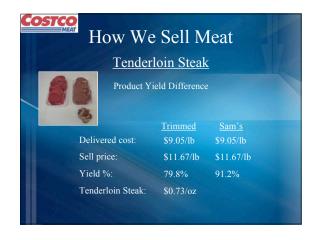

|                |           |  |  |
|------------------|------------------|----------------|-----------|--|--|
|                  | Ribe             | ye Steak       |           |  |  |
|                  | Product Y        | ield Differenc | e         |  |  |
|                  | 30%              | <u>Costco</u>  | Sam's     |  |  |
|                  | Delivered cost:  | \$5.48/lb      | \$5.48/lb |  |  |
|                  | Package weight:  | 4.02 lbs       | 4.02 lbs  |  |  |
|                  | Sell price:      | \$6.89/lb      | \$6.87/lb |  |  |
| 1 Section        | Trim weight:     | 0.0            | .50       |  |  |
|                  | Trim Value:      | \$0.00         | \$0.68    |  |  |
|                  | True sell price: | \$6.89/lb      | \$7.55/lb |  |  |