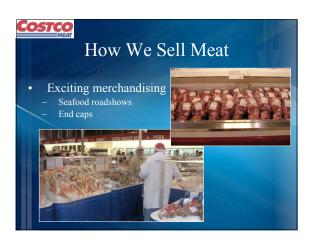

|                |           |  |  |
|------------------|------------------|----------------|-----------|--|--|
|                  | Ribe             | ye Steak       |           |  |  |
|                  | Product Y        | ield Differenc | e         |  |  |
|                  | 30%              | <u>Costco</u>  | Sam's     |  |  |
|                  | Delivered cost:  | \$5.48/lb      | \$5.48/lb |  |  |
|                  | Package weight:  | 4.02 lbs       | 4.02 lbs  |  |  |
|                  | Sell price:      | \$6.89/lb      | \$6.87/lb |  |  |
| 1 Section        | Trim weight:     | 0.0            | .50       |  |  |
|                  | Trim Value:      | \$0.00         | \$0.68    |  |  |
|                  | True sell price: | \$6.89/lb      | \$7.55/lb |  |  |