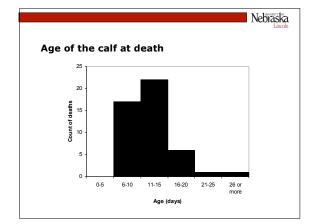

в

| Arial • 10 • B I U 📰 🗐 🗃 🕏 % 🐭 🕬 🤠 • 🕭 • |              |             |             |             |               |              |         |          |  |
|------------------------------------------|--------------|-------------|-------------|-------------|---------------|--------------|---------|----------|--|
| 松                                        | ta ta 🖂      |             | 2 5 2       | Reply v     | with Changes. | . End Review | N       |          |  |
| _                                        | K1           | -           | fx .        |             |               |              |         |          |  |
|                                          | А            | В           | С           | D           | E             | F            | G       | Н        |  |
| 1                                        | Dam          | damsage     | calfborn    | calfdied    | datedied      | agedied      | birthwt | bullcalf |  |
| 2                                        | R064 98      | 2           | 5/13        | 1           | 6/12          | 30           | 75      | 1        |  |
| 3                                        | R444         | 5           | 5/15        | 1           |               |              | 69      | 1        |  |
| 4                                        | R145 98      | 2           | 5/18        | 1           | 5/29          | 11           | 65      | 0        |  |
| 5                                        | R009 98      | 2           | 5/25        | 1           | 6/10          | 16           | 71      | 1        |  |
| 6                                        | R364         | 7           | 5/25        | 1           | 6/4           | 10           | 78      | 0        |  |
| 7                                        | R161 98      | 2           | 5/27        | 1           | 6/3           | 7            | 66      | 0        |  |
| 8                                        | R305         | 4           | 5/27        | 1           | 6/3           | 7            | 76      | 0        |  |
| 9                                        | R470         | 5           | 5/27        | 1           | 6/10          | 14           | 77      | 1        |  |
| 10                                       | R265         | 6           | 5/27        | 1           | 6/5           | 9            | 93      | 1        |  |
| 11                                       | BL008 98     | 2           | 5/28        | 1           | 6/6           | 10           | 64      | 0        |  |
| 12                                       | R007         | 6           | 5/28        | 1           | 6/10          | 13           | 72      | 0        |  |
| 13                                       | R208 98      | 2           | 5/29        | 1           | 6/17          | 19           | 95      | 1        |  |
| • •                                      | I ► ► ► \epi | idata / Dat | a / Frequer | icy / Graph | is /          |              |         | •        |  |