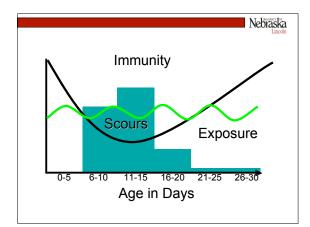

в











































| Arial • 10 • B I U 📰 🗐 🗃 🕏 % 🐭 🕬 🤠 • 🕭 • |              |             |             |             |               |              |         |          |  |
|------------------------------------------|--------------|-------------|-------------|-------------|---------------|--------------|---------|----------|--|
| 松                                        | ta ta 🖂      |             | 2 5 2       | Reply v     | with Changes. | . End Review | N       |          |  |
| _                                        | K1           | -           | fx .        |             |               |              |         |          |  |
|                                          | А            | В           | С           | D           | E             | F            | G       | Н        |  |
| 1