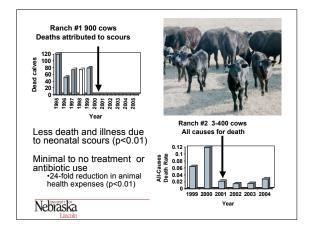

в

| Arial • 10 • B I U 📰 🗐 🗃 🕏 % 🐭 🕬 🤠 • 🕭 • |              |             |             |             |               |              |         |          |  |
|------------------------------------------|--------------|-------------|-------------|-------------|---------------|--------------|---------|----------|--|
| 松                                        | ta ta 🖂      |             | 2 5 2       | Reply v     | with Changes. | . End Review | N       |          |  |
| _                                        | K1           | -           | fx .        |             |               |              |         |          |  |
|                                          | А            | В           | С           | D           | E             | F            | G       | Н        |  |
| 1                                        | Dam          | damsage     | calfborn    | calfdied    | datedied      | agedied      | birthwt | bullcalf |  |
| 2                                        | R064 98      | 2           | 5/13        | 1           | 6/12          | 30           | 75      | 1        |  |
| 3                                        | R444         | 5           | 5/15        | 1           |               |              | 69      | 1        |  |
| 4                                        | R145 98      | 2           | 5/18        | 1           | 5/29          | 11           | 65      | 0        |  |
| 5                                        | R009 98      | 2           | 5/25        | 1           | 6/10          | 16           | 71      | 1        |  |
| 6                                        | R364         | 7           | 5/25        | 1           | 6/4           | 10           | 78      | 0        |  |
| 7                                        | R161 98      | 2           | 5/27        | 1           | 6/3           | 7            | 66      | 0        |  |
| 8                                        | R305         | 4           | 5/27        | 1           | 6/3           | 7            | 76      | 0        |  |
| 9                                        | R470         | 5           | 5/27        | 1           | 6/10          | 14           | 77      | 1        |  |
| 10                                       | R265         | 6           | 5/27        | 1           | 6/5           | 9            | 93      | 1        |  |
| 11                                       | BL008 98     | 2           | 5/28        | 1           | 6/6           | 10           | 64      | 0        |  |
| 12                                       | R007         | 6           | 5/28        | 1           | 6/10          | 13           | 72      | 0        |  |
| 13                                       | R208 98      | 2           | 5/29        | 1           | 6/17          | 19           | 95      | 1        |  |
| • •                                      | I ► ► ► \epi | idata / Dat | a / Frequer | icy / Graph | is /          |              |         | •        |  |