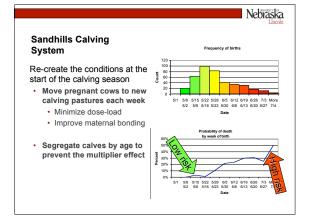

в

| Arial • 10 • B I U 📰 🗐 🗃 🕏 % 🐭 🕬 🤠 • 🕭 • |              |             |             |             |               |              |         |          |  |
|------------------------------------------|--------------|-------------|-------------|-------------|---------------|--------------|---------|----------|--|
| 松                                        | ta ta 🖂      |             | 2 5 2       | Reply v     | with Changes. | . End Review | N       |          |  |
| _                                        | K1           | -           | fx .        |             |               |              |         |          |  |
|                                          | А            | В           | С           | D           | E             | F            | G       | Н        |  |
| 1                                        | Dam          | damsage     | calfborn    | calfdied    | datedied      | agedied      | birthwt | bullcalf |  |
| 2                                        | R064 98      | 2           | 5/13        | 1           | 6/12          | 30           | 75      | 1        |  |
| 3                                        | R444         | 5           | 5/15        | 1           |               |              | 69      | 1        |  |
| 4                                        | R145 98      | 2           | 5/18        | 1           | 5/29          | 11           | 65      | 0        |  |
| 5                                        | R009 98      | 2           | 5/25        | 1           | 6/10          | 16           | 71      | 1        |  |
| 6                                        | R364         | 7           | 5/25        | 1           | 6/4           | 10           | 78      | 0        |  |
| 7                                        | R161 98      | 2           | 5/27        | 1           | 6/3           | 7            | 66      | 0        |  |
| 8                                        | R305         | 4           | 5/27        | 1           | 6/3           | 7            | 76      | 0        |  |
| 9                                        | R470         | 5           | 5/27        | 1           | 6/10          | 14           | 77      | 1        |  |
| 10                                       | R265         | 6           | 5/27        | 1           | 6/5           | 9            | 93      | 1        |  |
| 11                                       | BL008 98     | 2           | 5/28        | 1           | 6/6           | 10           | 64      | 0        |  |
| 12                                       | R007         | 6           | 5/28        | 1           | 6/10          | 13           | 72      | 0        |  |
| 13                                       | R208 98      | 2           | 5/29        | 1           | 6/17          | 19           | 95      | 1        |  |
| • •                                      | I ► ► ► \epi | idata / Dat | a / Frequer | icy / Graph | is /          |              |         | •        |  |