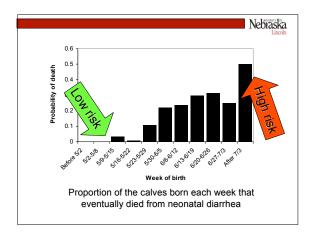

|
| 10                                       | R265         | 6           | 5/27        | 1           | 6/5           | 9            | 93      | 1        |  |
| 11                                       | BL008 98     | 2           | 5/28        | 1           | 6/6           | 10           | 64      | 0        |  |
| 12                                       | R007         | 6           | 5/28        | 1           | 6/10          | 13           | 72      | 0        |  |
| 13                                       | R208 98      | 2           | 5/29        | 1           | 6/17          | 19           | 95      | 1        |  |
| • •                                      | I ► ► ► \epi | idata / Dat | a / Frequer | icy / Graph | is /          |              |         | •        |  |