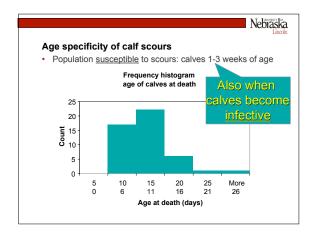

в

| Arial • 10 • B I U 📰 🗐 🗃 🕏 % 🐭 🕬 🤠 • 🕭 • |              |             |             |             |               |              |         |          |  |
|------------------------------------------|--------------|-------------|-------------|-------------|---------------|--------------|---------|----------|--|
| 松                                        | ta ta 🖂      |             | 2 5 2       | Reply v     | with Changes. | . End Review | N       |          |  |
| _                                        | K1           | -           | fx .        |             |               |              |         |          |  |
|                                          | А            | В           | С           | D           | E             | F            | G       | Н        |  |
| 1                                        | Dam          | damsage     | calfborn    | calfdied    | datedied      | agedied      | birthwt | bullcalf |  |
| 2                                        | R064 98      | 2           | 5/13        | 1           | 6/12          | 30           | 75      | 1        |  |
| 3                                        | R444         | 5           | 5/15        | 1           |               |              | 69      | 1        |  |
| 4                                        | R145 98      | 2           | 5/18        | 1           | 5/29          | 11           | 65      | 0        |  |
| 5                                        | R009 98      | 2           | 5/25        | 1           | 6/10          | 16           | 71      | 1        |  |
| 6                                        | R364         | 7           | 5/25        | 1           | 6/4           | 10           | 78      | 0        |  |
| 7                                        | R161 98      | 2           | 5/27        | 1           | 6/3           | 7            | 66      | 0        |  |
| 8                                        | R305         | 4           | 5/27        | 1           | 6/3           | 7            | 76      | 0        |  |
| 9                                        | R470         | 5           | 5/27        | 1           | 6/10          | 14           | 77      | 1        |  |
| 10                                       | R265         | 6           | 5/27        | 1           | 6/5           | 9            | 93      | 1        |  |
| 11                                       | BL008 98     | 2           | 5/28        | 1           | 6/6           | 10           | 64      | 0        |  |
| 12                                       | R007         | 6           | 5/28        | 1           | 6/10          | 13           | 72      | 0        |  |
| 13                                       | R208 98      | 2           | 5/29        | 1           | 6/17          | 19           | 95      | 1        |  |
| • •                                      | I ► ► ► \epi | idata / Dat | a / Frequer | icy / Graph | is /          |              |         | •        |  |