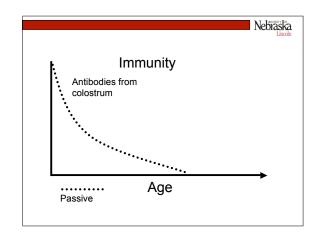

в











































| Arial • 10 • B I U 📰 🗐 🗃 🕏 % 🐭 🕬 🤠 • 🕭 • |              |             |             |             |               |              |         |          |  |
|------------------------------------------|--------------|-------------|-------------|-------------|---------------|--------------|---------|----------|--|
| 松                                        | ta ta 🖂      |             | 2 5 2       | Reply v     | with Changes. | . End Review | N       |          |  |
| _                                        | K1           | -           | fx .        |             |               |              |         |          |  |
|                                          | А            | В           | С           | D           | E             | F            | G       | Н        |