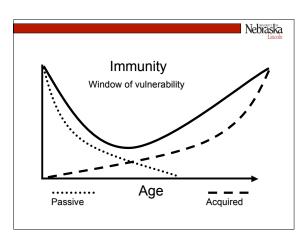

в











































| Arial • 10 • B I U 📰 🗐 🗃 🕏 % 🐭 🕬 🤠 • 🕭 • |              |             |             |             |               |              |         |          |  |
|------------------------------------------|--------------|-------------|-------------|-------------|---------------|--------------|---------|----------|--|
| 松                                        | ta ta 🖂      |             | 2 5 2       | Reply v     | with Changes. | . End Review | N       |          |  |
| _                                        | K1           | -           | fx .        |             |               |              |         |          |  |
|                                          | А            | В           | С           | D           | E             | F            | G       | Н        |  |
|