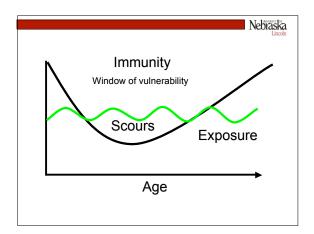

в











































| Arial • 10 • B I U 📰 🗐 🗃 🕏 % 🐭 🕬 🤠 • 🕭 • |              |             |             |             |               |              |         |          |  |
|------------------------------------------|--------------|-------------|-------------|-------------|---------------|--------------|---------|----------|--|
| 松                                        | ta ta 🖂      |             | 2 5 2       | Reply v     | with Changes. | . End Review | N       |          |  |
| _                                        | K1           | -           | fx .        |             |               |              |         |          |  |
|                                          | А            | В           | С           | D           | E             | F            | G       | Н        |  |
| 1