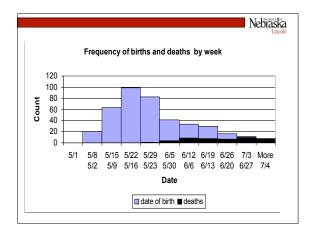

в

| Arial • 10 • B I U 📰 🗐 🗃 🕏 % 🐭 🕬 🤠 • 🕭 • |              |             |             |             |               |              |         |          |  |
|------------------------------------------|--------------|-------------|-------------|-------------|---------------|--------------|---------|----------|--|
| 松                                        | ta ta 🖂      |             | 2 5 2       | Reply v     | with Changes. | . End Review | N       |          |  |
| _                                        | K1           | -           | fx .        |             |               |              |         |          |  |
|                                          | А            | В           | С           | D           | E             | F            | G       | Н        |  |
| 1                                        | Dam          | damsage     | calfborn    | calfdied    | datedied      | agedied      | birthwt | bullcalf |  |
| 2                                        | R064 98      | 2           | 5/13        | 1           | 6/12          | 30           | 75      | 1        |  |
| 3                                        | R444         | 5           | 5/15        | 1           |               |              | 69      | 1        |  |
| 4                                        | R145 98      | 2           | 5/18        | 1           | 5/29          | 11           | 65      | 0        |  |
| 5                                        | R009 98      | 2           | 5/25        | 1           | 6/10          | 16           | 71      | 1        |  |
| 6                                        | R364         | 7           | 5/25        | 1           | 6/4           | 10           | 78      | 0        |  |
| 7                                        | R161 98      | 2           | 5/27        | 1           | 6/3           | 7            | 66      | 0        |  |
| 8                                        | R305         | 4           | 5/27        | 1           | 6/3           | 7            | 76      | 0        |  |
| 9                                        | R470         | 5           | 5/27        | 1           | 6/10          | 14           | 77      | 1        |  |
| 10                                       | R265         | 6           | 5/27        | 1           | 6/5           | 9            | 93      | 1        |  |
| 11                                       | BL008 98     | 2           | 5/28        | 1           | 6/6           | 10           | 64      | 0        |  |
| 12                                       | R007         | 6           | 5/28        | 1           | 6/10          | 13           | 72      | 0        |  |
| 13                                       | R208 98      | 2           | 5/29        | 1           | 6/17          | 19           | 95      | 1        |  |
| • •                                      | I ► ► ► \epi | idata / Dat | a / Frequer | icy / Graph | is /          |              |         | •        |  |