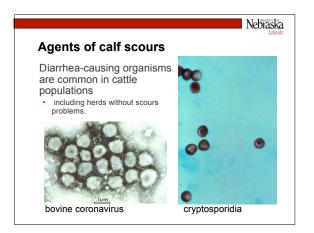

в











































| Arial • 10 • B I U 📰 🗐 🗃 🕏 % 🐭 🕬 🤠 • 🕭 • |              |             |             |             |               |              |         |          |  |
|------------------------------------------|--------------|-------------|-------------|-------------|---------------|--------------|---------|----------|--|
| 松                                        | ta ta 🖂      |             | 2 5 2       | Reply v     | with Changes. | . End Review | N       |          |  |
| _                                        | K1           | -           | fx .        |             |               |              |         |          |  |
|                                          | А            | В           | С           | D           | E             | F            | G       | Н