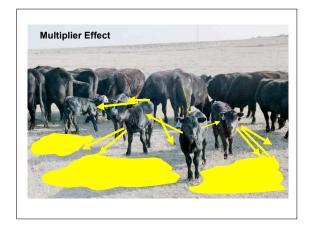

| 10                                       | R265         | 6           | 5/27        | 1           | 6/5           | 9            | 93      | 1        |  |
| 11                                       | BL008 98     | 2           | 5/28        | 1           | 6/6           | 10           | 64      | 0        |  |
| 12                                       | R007         | 6           | 5/28        | 1           | 6/10          | 13           | 72      | 0        |  |
| 13                                       | R208 98      | 2           | 5/29        | 1           | 6/17          | 19           | 95      | 1        |  |
| • •                                      | I ► ► ► \epi | idata / Dat | a / Frequer | icy / Graph | is /          |              |         | •        |  |