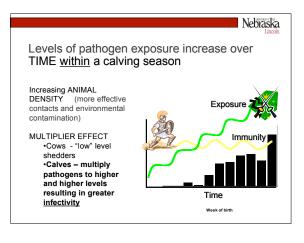

|
| 10                                       | R265         | 6           | 5/27        | 1           | 6/5           | 9            | 93      | 1        |  |
| 11                                       | BL008 98     | 2           | 5/28        | 1           | 6/6           | 10           | 64      | 0        |  |
| 12                                       | R007         | 6           | 5/28        | 1           | 6/10          | 13           | 72      | 0        |  |
| 13                                       | R208 98      | 2           | 5/29        | 1           | 6/17          | 19           | 95      | 1        |  |
| • •                                      | I ► ► ► \epi | idata / Dat | a / Frequer | icy / Graph | is /          |              |         | •        |  |