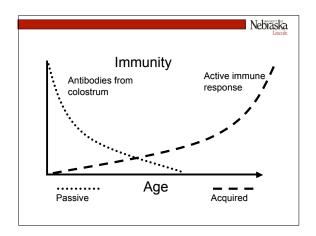

в











































| Arial • 10 • B I U 📰 🗐 🗃 🕏 % 🐭 🕬 🤠 • 🕭 • |              |             |             |             |               |              |         |          |  |
|------------------------------------------|--------------|-------------|-------------|-------------|---------------|--------------|---------|----------|--|
| 松                                        | ta ta 🖂      |             | 2 5 2       | Reply v     | with Changes. | . End Review | N       |          |  |
| _                                        | K1           | -           | fx .        |             |               |              |         |          |  |
|                                          | А            | В           | С           | D           | E             | F            | G       | Н        |  |