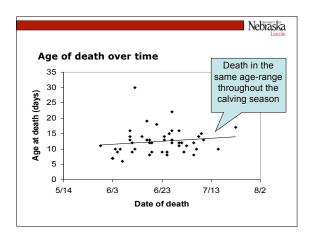

|  |
| 10                                       | R265         | 6           | 5/27        | 1           | 6/5           | 9            | 93      | 1        |  |
| 11                                       | BL008 98     | 2           | 5/28        | 1           | 6/6           | 10           | 64      | 0        |  |
| 12                                       | R007         | 6           | 5/28        | 1           | 6/10          | 13           | 72      | 0        |  |
| 13                                       | R208 98      | 2           | 5/29        | 1           | 6/17          | 19           | 95      | 1        |  |
| • •                                      | I ► ► ► \epi | idata / Dat | a / Frequer | icy / Graph | is /          |              |         | •        |  |