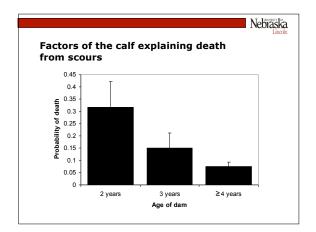

в

| Arial • 10 • B I U 📰 🗐 🗃 🕏 % 🐭 🕬 🤠 • 🕭 • |              |             |             |             |               |              |         |          |  |
|------------------------------------------|--------------|-------------|-------------|-------------|---------------|--------------|---------|----------|--|
| 松                                        | ta ta 🖂      |             | 2 5 2       | Reply v     | with Changes. | . End Review | N       |          |  |
| _                                        | K1           | -           | fx .        |             |               |              |         |          |  |
|                                          | А            | В           | С           | D           | E             | F            | G       | Н        |  |
| 1                                        | Dam          | damsage     | calfborn    | calfdied    | datedied      | agedied      | birthwt | bullcalf |  |
| 2                                        | R064 98      | 2           | 5/13        | 1           | 6/12          | 30           | 75      | 1        |  |
| 3                                        | R444         | 5           | 5/15        | 1           |               |              | 69      | 1        |  |
| 4                                        | R145 98      | 2           | 5/18        | 1           | 5/29          | 11           | 65      | 0        |  |
| 5                                        | R009 98      | 2           | 5/25        | 1           | 6/10          | 16           | 71      | 1        |  |
| 6                                        | R364         | 7           | 5/25        | 1           | 6/4           | 10           | 78      | 0        |  |
| 7                                        | R161 98      | 2           | 5/27        | 1           | 6/3           | 7            | 66      | 0        |  |
| 8                                        | R305         | 4           | 5/27        | 1           | 6/3           | 7            | 76      | 0        |  |
| 9                                        | R470         | 5           | 5/27        | 1           | 6/10          | 14           | 77      | 1        |  |
| 10                                       | R265         | 6           | 5/27        | 1           | 6/5           | 9            | 93      | 1        |  |
| 11                                       | BL008 98     | 2           | 5/28        | 1           | 6/6           | 10           | 64      | 0        |  |
| 12                                       | R007         | 6           | 5/28        | 1           | 6/10          | 13           | 72      | 0        |  |
| 13                                       | R208 98      | 2           | 5/29        | 1           | 6/17          | 19           | 95      | 1        |  |
| • •                                      | I ► ► ► \epi | idata / Dat | a / Frequer | icy / Graph | is /          |              |         | •        |  |