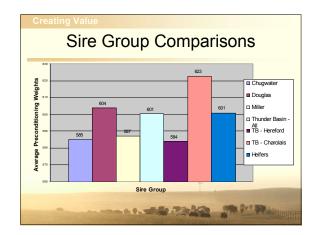

|      |             |                 |           |       | Re                        | CO    | rd I    | 166      | =pi    | ng     |              |                |        |
|------|-------------|-----------------|-----------|-------|---------------------------|-------|---------|----------|--------|--------|--------------|----------------|--------|
| Г    |             |                 |           |       | 2006                      |       | Column  | Deed     |        |        |              |                | _      |
|      | #           | LOC             | NE        | R/HD  | 2006 Steer C<br>TCOG Proc |       |         | TREAT    | Cost   | fm1    | WTR          | CLWT           | DOFF   |
| - 1- | 3 Geoglin   |                 |           | 28.67 | 74 67                     | 8.57  | 10.46   | 10.80    | 740.33 | 3.63   | 548.33       |                | 218.33 |
|      | 141 Douglas |                 |           | 54.77 | 77.33                     | 8.58  | 11.71   | 13.40    | 781.68 | 4 44   | 604 16       |                | 236.62 |
|      | 21          | Legend          | nd -50.10 |       | 77.00                     | 8.49  | 10.09   | 0.04     | 792.38 | 3.98   | 624.14       | 1170.24        | 206.67 |
|      | 40          | 0 Miller -20.38 |           | 20.38 | 77.10                     | 8.54  | 8.09    | 2.51     | 781.18 | 4.29   | 621.18       | 1226.05        | 224.73 |
|      | 9           | Maddu           |           | 8.33  | 73.89                     | 8.58  | 7.70    | 0.00     | 753.67 | 4.07   | 579.78       | 1222.89        | 219.78 |
| 70   |             | Chug            |           | 22.07 | 75.14                     | 8.53  | 9.03    | 6.18     | 761.10 | 4.43   | 590.67       | 590.67 1252.14 |        |
|      | 40          | BLACK           | -         | 19.30 | 78.45                     | 8.43  | 10.16   | 6.76     | 842.63 | 4.86   | 696.68       | 1334.03        | 215.55 |
|      |             |                 |           |       | 2006                      | Heife | Calve   | s - Dec  | atur   |        |              |                |        |
| #    | A           | DG F            | E         | QG    | YG                        | REA   | REQ REA | HCW      | C/CWT  | L/CWT  | ACV          | ADJ            | rtr    |
| 4    | 2.64 6.     |                 | 3.16      | 2.00  | 3.25                      | 11.10 | 12.23   | 3 701.50 | 156.73 | 101.97 | 32.50        | -294.25        | 682.5  |
| 106  | 3 2.59 6.   |                 | 8.54      | 2.61  | 2.45                      | 11.98 | 12.51   | 725.77   | 155.20 | 98.00  | -6.28 -356.3 |                | 691.6  |
| 9    |             |                 | 3.22      | 1.67  | 3.00                      | 11.44 | 12.34   |          |        | 104.46 |              |                |        |
| 29   |             |                 | 8.59      | 2.10  | 2.69                      | 12.48 | 12.88   |          | 158.68 | 102.31 | 43.59        |                |        |
| 63   |             |                 | 8.55      | 2.19  | 2.52                      | 12.81 | 13.03   |          |        | 103.35 |              |                |        |
| 33   |             |                 | 6.62      | 2.58  | 2.16                      | 13.83 | 13.56   |          |        | 100.82 |              |                |        |
| 1    |             | 2.68 7.1        |           | 2.00  | 3.00                      | 10.80 | 12.70   | 742.00   | 161.06 | 102.05 | 33.00        | -310.00        | 790.0  |