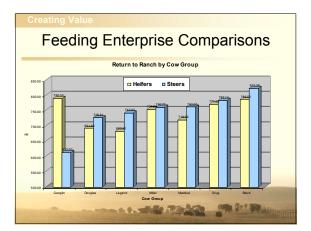

| Creating V                                                                                                                                                                                                                                                                                                                                                                                                                                                                                                                                                                                                                                                                                          | alue      |          |           |        |      |       |         |     |       |          |           |   |      |               |
|-----------------------------------------------------------------------------------------------------------------------------------------------------------------------------------------------------------------------------------------------------------------------------------------------------------------------------------------------------------------------------------------------------------------------------------------------------------------------------------------------------------------------------------------------------------------------------------------------------------------------------------------------------------------------------------------------------|-----------|----------|-----------|--------|------|-------|---------|-----|-------|----------|-----------|---|------|---------------|
|                                                                                                                                                                                                                                                                                                                                                                                                                                                                                                                                                                                                                                                                                                     |           | _        |           |        |      |       |         |     |       |          |           |   |      |               |
|                                                                                                                                                                                                                                                                                                                                                                                                                                                                                                                                                                                                                                                                                                     |           | R        | ec        |        | ٢r   | 11    | < 6     | Δ   | ni    | nr       | 1         |   |      |               |
|                                                                                                                                                                                                                                                                                                                                                                                                                                                                                                                                                                                                                                                                                                     |           | 1.       | CU        |        |      | 4 1   | vu      |     | ייץ   | пç       | ,         |   |      |               |
|                                                                                                                                                                                                                                                                                                                                                                                                                                                                                                                                                                                                                                                                                                     |           |          |           |        |      |       |         |     |       |          |           |   |      |               |
|                                                                                                                                                                                                                                                                                                                                                                                                                                                                                                                                                                                                                                                                                                     | -         | -        |           | w/Cal  |      |       |         |     |       |          | -         |   | BC   |               |
|                                                                                                                                                                                                                                                                                                                                                                                                                                                                                                                                                                                                                                                                                                     |           |          |           | wicar  | vest | Jetan |         |     |       |          |           |   | BC   |               |
|                                                                                                                                                                                                                                                                                                                                                                                                                                                                                                                                                                                                                                                                                                     | Dam ID:   | 010      |           |        |      |       |         |     |       |          |           |   |      |               |
|                                                                                                                                                                                                                                                                                                                                                                                                                                                                                                                                                                                                                                                                                                     | Cello     | Dreed    | DOB       | Gender | EV.  | Ace   | Veaning | w   | AVV   | Adver    | Tatio Her | ~ | avv  |               |
|                                                                                                                                                                                                                                                                                                                                                                                                                                                                                                                                                                                                                                                                                                     | #282      | 201      | 92542005  | Steer  | 50   | 227   | 630     | 628 | 107%  |          |           |   |      |               |
|                                                                                                                                                                                                                                                                                                                                                                                                                                                                                                                                                                                                                                                                                                     | 4010      | 301      | 2/5/2000  | Steer  | 90   | 171   | 241     | 423 | 76%   |          |           |   |      |               |
|                                                                                                                                                                                                                                                                                                                                                                                                                                                                                                                                                                                                                                                                                                     | (6010     | 201      | 2/12/2003 | Heifer |      | 202   | 410     | 450 | 80%   | 666      | 963       |   | 87%  |               |
|                                                                                                                                                                                                                                                                                                                                                                                                                                                                                                                                                                                                                                                                                                     | FCRD      | 204      | 3/11/2006 | Heiter | 50   | 169   | 512     | 663 | 105%  |          |           |   |      |               |
|                                                                                                                                                                                                                                                                                                                                                                                                                                                                                                                                                                                                                                                                                                     | 6010      | 306      | 2/12/2004 | Heiler | 80   | 224   | 572     | 600 | 94%   |          |           |   |      |               |
|                                                                                                                                                                                                                                                                                                                                                                                                                                                                                                                                                                                                                                                                                                     | g210      | 306      | 3/3/2007  | Steer  | 93   |       |         |     |       |          |           |   |      |               |
|                                                                                                                                                                                                                                                                                                                                                                                                                                                                                                                                                                                                                                                                                                     | Averages: | 6 Calve  | s         |        | 88   | 203   | 493     | 552 | 92X   | 888      | 963       |   | 87%  |               |
|                                                                                                                                                                                                                                                                                                                                                                                                                                                                                                                                                                                                                                                                                                     | Dam ID:   | 808      |           |        |      |       |         |     |       |          |           |   |      |               |
|                                                                                                                                                                                                                                                                                                                                                                                                                                                                                                                                                                                                                                                                                                     | CHID      | Breed    | 008       | Gender | BV   | Age   | Vearing | w   | AVV   | AdjVean  | Ratio Hen | w | AYV  |               |
|                                                                                                                                                                                                                                                                                                                                                                                                                                                                                                                                                                                                                                                                                                     | c608      | 305      | 2/15/2003 | Steer  |      | 195   | 504     | 614 | tites | 1234     | 1201      |   | 108% |               |
|                                                                                                                                                                                                                                                                                                                                                                                                                                                                                                                                                                                                                                                                                                     | 8086      | 204      | 3/16/2002 | Heiler |      | 131   | 425     | 665 | \$23% |          |           |   |      |               |
|                                                                                                                                                                                                                                                                                                                                                                                                                                                                                                                                                                                                                                                                                                     | d808      | 306      | 2/27/2004 | Steer  | 53   | 209   | 704     | 770 | 120%  |          |           |   |      |               |
|                                                                                                                                                                                                                                                                                                                                                                                                                                                                                                                                                                                                                                                                                                     | e808      | 306      | 2/10/2005 | Steer  | 85   | 215   | 600     | 652 | 30354 |          |           |   |      |               |
|                                                                                                                                                                                                                                                                                                                                                                                                                                                                                                                                                                                                                                                                                                     | 8008      | 306      | 3/12/2006 | Steer  |      | 198   | 576     | 287 | 125%  | 115      | 1890      |   | 100% |               |
|                                                                                                                                                                                                                                                                                                                                                                                                                                                                                                                                                                                                                                                                                                     | g808      | >04      | 2/20/2007 | Heifer | 78   |       |         |     |       |          |           |   |      |               |
|                                                                                                                                                                                                                                                                                                                                                                                                                                                                                                                                                                                                                                                                                                     | Averages: | 6 Calves | 5         |        | 85   | 188   | 579     | 698 | 189%  | 1,123    | 1,196     |   | 103% |               |
|                                                                                                                                                                                                                                                                                                                                                                                                                                                                                                                                                                                                                                                                                                     | Dam ID:   |          |           |        |      |       |         |     |       |          |           |   |      |               |
|                                                                                                                                                                                                                                                                                                                                                                                                                                                                                                                                                                                                                                                                                                     | CHD       | Breed    | 008       | Gender | BV   | Age   | Wearing | w   | AVV   | Adj Vean | Ratio Hen | w | AYV  |               |
|                                                                                                                                                                                                                                                                                                                                                                                                                                                                                                                                                                                                                                                                                                     | +B932     | 205      | 2/15/2005 | Heiter |      | 208   | 622     | 208 | 11875 |          |           |   |      |               |
|                                                                                                                                                                                                                                                                                                                                                                                                                                                                                                                                                                                                                                                                                                     | c8932     | 201      | 1/25/2003 | Heider |      | 2%    | 546     | 536 | 97%   | 1000     | 1020      |   | 92%  |               |
|                                                                                                                                                                                                                                                                                                                                                                                                                                                                                                                                                                                                                                                                                                     | 18902     | 305      | 3/17/2006 | Steer  | 60   | 19.2  | 450     | 636 | 100%  |          |           |   | 100  | Statements    |
| and the second se | #B922     | 305      | 2/22/2002 | Heifer | 86   | 153   | 280     | 451 | 83%   |          |           |   |      | State Halling |
|                                                                                                                                                                                                                                                                                                                                                                                                                                                                                                                                                                                                                                                                                                     | 4B932     | 204      | 2/29/2004 | Steer  | 12   | 215   | 642     | 872 | 105%  |          |           |   | -    |               |
|                                                                                                                                                                                                                                                                                                                                                                                                                                                                                                                                                                                                                                                                                                     |           | 5 Calver |           |        | 83   | 195   | 514     | 601 | 10111 | 1,000    | 1.020     |   | 92%  |               |