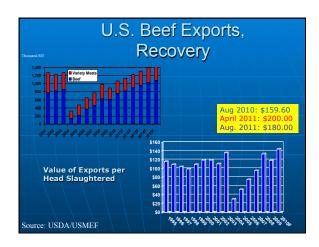

| Top Global      | Superr          | narket             | Companies                                                                                                                  |
|-----------------|-----------------|--------------------|----------------------------------------------------------------------------------------------------------------------------|
| Company         | Stores<br>Owned | Sales<br>(\$Bill.) | Countries of Operation                                                                                                     |
| Wal-Mart (US)   | 5,164           | 244                | AR, BR, CA, CH, GR, JP, MX,<br>SG, SK, IK, VN, US                                                                          |
| Carrefour (FR)  | 10,704          | 65