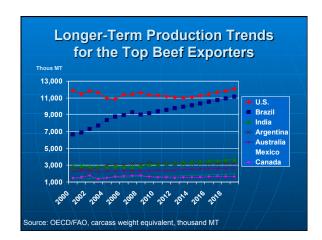

| Top Global      | Superr          | narket             | Companies                                                                                                                  |
|-----------------|-----------------|--------------------|----------------------------------------------------------------------------------------------------------------------------|
| Company         | Stores<br>Owned | Sales<br>(\$Bill.) | Countries of Operation                                                                                                     |
| Wal-Mart (US)   | 5,164           | 244                | AR, BR, CA, CH, GR, JP, MX,<br>SG, SK, IK, VN, US                                                                          |
| Carrefour (FR)  | 10,704          |