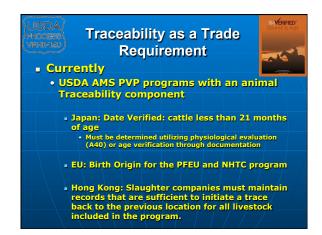

| Top Global      | Superr          | narket             | Companies                                                                                                                  |
|-----------------|-----------------|--------------------|----------------------------------------------------------------------------------------------------------------------------|
| Company         | Stores<br>Owned | Sales<br>(\$Bill.) | Countries of Operation                                                                                                     |
| Wal-Mart (US)   | 5,164           | 244                | AR, BR, CA, CH, GR, JP, MX,<br>SG, SK, IK, VN, US                                                                          |
| Carrefour (FR)  | 10,704          | 65                 | AR, BL, BR, CL, CH, CO, CZ, DR, EG, FR, GC, IN, IT, JP, ML, MX, OM, PO, PT, QT, RO, SG, SV, SK, SP, SW, TW, TH, TU, TK, US |
| Ahold (NE)      | 9,407           | 59                 | AR, BZ, CL, CR, CZ, DM, EC,<br>ES, ET, HN, IN, LT, LN, ML,<br>NE, NC, NW, PG, PR, PO, PT,<br>SV, SP, SW, TH, US            |
| Kroger (US)     | 3,667           | 52                 | US                                                                                                                         |
| Metro (GR)      | 2,411           | 49                 | AS, BL, BU, CH, CR, CZ, DM,<br>FR, GR, GC, HU, ID, IT, JP,<br>LX, MC. NE, PO, PT, RO, RU,<br>SV, SP, SW, TU, UK, UR, VN    |
| Tesco (UK)      | 2,294           | 40                 | CZ, HU, IR, ML, PO, SV, SK,<br>TW, TH, UK, <mark>US</mark>                                                                 |
| Costco (US)     | 400             | 38                 | CA, JP, MX, SK, TW, UK, US                                                                                                 |
| Albertsons (US) | 1,688           | 36                 | US / / / /                                                                                                                 |