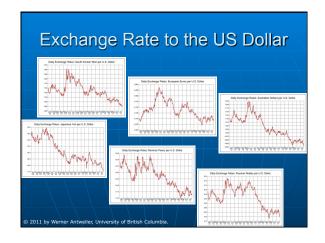

| Top Global      | Superr          | narket             | Companies                                                                                                                  |
|-----------------|-----------------|--------------------|----------------------------------------------------------------------------------------------------------------------------|
| Company         | Stores<br>Owned | Sales<br>(\$Bill.) | Countries of Operation                                                                                                     |
| Wal-Mart (US)   | 5,164           | 244                | AR, BR, CA, CH, GR, JP, MX,<br>SG, SK, IK, VN, US                                                                          |
| Carrefour (FR)  | 10,704          | 65