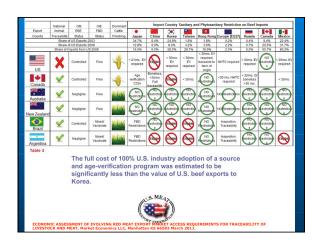

| Top Global      | Superr          | narket             | Companies                                                                                                                  |
|-----------------|-----------------|--------------------|----------------------------------------------------------------------------------------------------------------------------|
| Company         | Stores<br>Owned | Sales<br>(\$Bill.) | Countries of Operation                                                                                                     |
| Wal-Mart (US)   | 5,164           | 244                | AR, BR, CA, CH, GR, JP, MX,<br>SG, SK, IK, VN, US                                                                          |
| Carrefour (FR)  | 10,704          | 65                 | AR, BL, BR, CL, CH, CO, CZ, DR, EG, FR, GC, IN, IT, JP, ML, MX, OM, PO, PT, QT, RO, SG, SV, SK, SP, SW, TW, TH, TU, TK, US |
| Ahold (NE)      | 9,407           | 59                 | AR, BZ, CL, CR, CZ, DM, EC,<br>ES, ET, HN, IN, LT, LN, ML,<br>NE, NC, NW, PG, PR, PO, PT,<br>SV, SP, SW, TH, US            |
| Kroger (US)     | 3,667           | 52                 | US                                                                                                                         |
| Metro (GR)      | 2,411           | 49                 | AS, BL, BU, CH, CR, CZ, DM,<br>FR, GR, GC, HU, ID, IT, JP,<br>LX, MC. NE, PO, PT, RO, RU,<br>SV, SP, SW, TU, UK, UR, VN    |
| Tesco (UK)      | 2,294           | 40                 | CZ, HU, IR, ML, PO, SV, SK,<br>TW, TH, UK, <mark>US</mark>                                                                 |
| Costco (US)     | 400             | 38                 | CA, JP, MX, SK, TW, UK, US                                                                                                 |
| Albertsons (US) | 1,688           | 36                 | US / / / /                                                                                                                 |