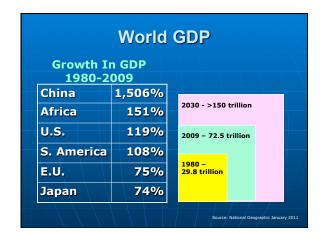

| Top Global      | Superr          | narket             | Companies                                                                                                                  |
|-----------------|-----------------|--------------------|----------------------------------------------------------------------------------------------------------------------------|
| Company         | Stores<br>Owned | Sales<br>(\$Bill.) | Countries of Operation                                                                                                     |
| Wal-Mart (US)   | 5,164           | 244                | AR, BR, CA, CH, GR, JP, MX,<br>SG, SK, IK, VN, US                                                                          |
| Carrefour (FR)  | 10,704