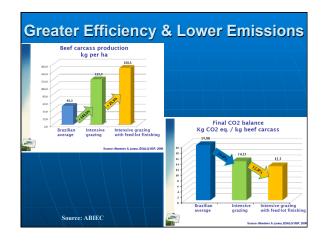

| Top Global      | Superr          | narket             | Companies                                                                                                                  |
|-----------------|-----------------|--------------------|----------------------------------------------------------------------------------------------------------------------------|
| Company         | Stores<br>Owned | Sales<br>(\$Bill.) | Countries of Operation                                                                                                     |
| Wal-Mart (US)   | 5,164           | 244                | AR, BR, CA, CH, GR, JP, MX,<br>SG, SK, IK, VN, US                                                                          |
| Carrefour (FR)  | 10,704          | 65                 | AR, BL, BR, CL, CH, CO, CZ, DR, EG, FR, GC, IN, IT, JP, ML, MX, OM, PO, PT, QT, RO, SG, SV, SK, SP, SW, TW, TH, TU, TK, US |
| Ahold (NE)      | 9,407           | 59                 | AR, BZ, CL, CR, CZ, DM, EC,<br>ES, ET, HN, IN, LT, LN, ML,<br>NE, NC, NW, PG, PR, PO, PT,<br>SV, SP, SW, TH, US            |
| Kroger (US)     | 3,667           | 52                 | US                                                                                                                         |
| Metro (GR)      | 2,411           | 49                 | AS, BL, BU, CH, CR, CZ, DM,<br>FR, GR, GC, HU, ID, IT, JP,<br>LX, MC. NE, PO, PT, RO, RU,<br>SV, SP, SW, TU, UK, UR, VN    |
| Tesco (UK)      | 2,294           | 40                 | CZ, HU, IR, ML, PO, SV, SK,<br>TW, TH, UK, <mark>US</mark>                                                                 |
| Costco (US)     | 400             | 38                 | CA, JP, MX, SK, TW, UK, US                                                                                                 |
| Albertsons (US) | 1,688           | 36                 | US / / / /                                                                                                                 |