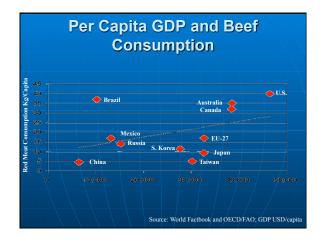

| Top Global      | Superr          | narket             | Companies                                                                                                                  |
|-----------------|-----------------|--------------------|----------------------------------------------------------------------------------------------------------------------------|
| Company         | Stores<br>Owned | Sales<br>(\$Bill.) | Countries of Operation                                                                                                     |
| Wal-Mart (US)   | 5,164           | 244                | AR, BR, CA, CH, GR, JP, MX,<br>SG, SK, IK, VN, US                                                                          |
| Carrefour (FR)  | 10,704          | 65                 | AR, BL, BR, CL, CH, CO, CZ, DR, EG, FR, GC, IN, IT, JP, ML, MX, OM, PO, PT, QT, RO, SG, SV, SK, SP, SW, TW, TH, TU, TK, US |
| Ahold (NE)      | 9,407           | 59                 | AR, BZ, CL, CR, CZ, DM, EC,<br>ES, ET, HN, IN, LT, LN, ML,<br>NE, NC, NW, PG, PR, PO, PT,<br>SV, SP, SW, TH, US            |
| Kroger (US)     | 3,667           | 52                 | US                                                                                                                         |
| Metro (GR)      | 2,411           | 49                 | AS, BL, BU, CH, CR, CZ, DM,<br>FR, GR, GC, HU, ID, IT, JP,<br>LX, MC. NE, PO, PT, RO, RU,<br>SV, SP, SW, TU, UK, UR, VN    |
| Tesco (UK)      | 2,294           | 40                 | CZ, HU, IR, ML, PO, SV, SK,<br>TW, TH, UK, <mark>US</mark>                                                                 |
| Costco (US)     | 400             | 38                 | CA, JP, MX, SK, TW, UK, US                                                                                                 |
| Albertsons (US) | 1,688           | 36                 | US / / / /                                                                                                                 |