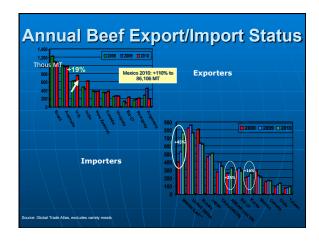

| Top Global      | Superr          | narket             | Companies                                                                                                                  |
|-----------------|-----------------|--------------------|----------------------------------------------------------------------------------------------------------------------------|
| Company         | Stores<br>Owned | Sales<br>(\$Bill.) | Countries of Operation                                                                                                     |
| Wal-Mart (US)   | 5,164           | 244                | AR, BR, CA, CH, GR, JP, MX,<br>SG, SK, IK, VN, US                                                                          |
| Carrefour (FR)  | 10,704          | 65