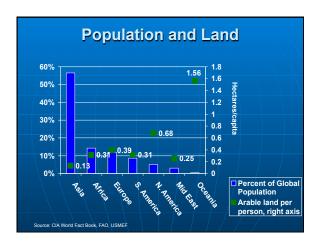

| Top Global      | Superr          | narket             | Companies                                                                                                                  |
|-----------------|-----------------|--------------------|----------------------------------------------------------------------------------------------------------------------------|
| Company         | Stores<br>Owned | Sales<br>(\$Bill.) | Countries of Operation                                                                                                     |
| Wal-Mart (US)   | 5,164           | 244                | AR, BR, CA, CH, GR, JP, MX,<br>SG, SK, IK, VN, US                                                                          |
| Carrefour (FR)  | 10,704          | 65                 | AR, BL, BR, CL, CH, CO, CZ, DR, EG, FR, GC, IN, IT, JP, ML, MX, OM, PO, PT, QT, RO, SG, SV, SK, SP, SW, TW, TH, TU, TK, US |
| Ahold (NE)      | 9,407           | 59                 | AR, BZ, CL, CR, CZ, DM, EC,<br>ES, ET, HN, IN, LT, LN, ML,<br>NE, NC, NW, PG, PR, PO, PT,<br>SV, SP, SW, TH, US            |
| Kroger (US)     | 3,667           | 52                 | US                                                                                                                         |
| Metro (GR)      | 2,411           | 49                 | AS, BL, BU, CH, CR, CZ, DM,<br>FR, GR, GC, HU, ID, IT, JP,<br>LX, MC. NE, PO, PT, RO, RU,<br>SV, SP, SW, TU, UK, UR, VN    |
| Tesco (UK)      | 2,294           | 40                 | CZ, HU, IR, ML, PO, SV, SK,<br>TW, TH, UK, <mark>US</mark>                                                                 |
| Costco (US)     | 400             | 38                 | CA, JP, MX, SK, TW, UK, US                                                                                                 |
| Albertsons (US) | 1,688           | 36                 | US / / / /                                                                                                                 |