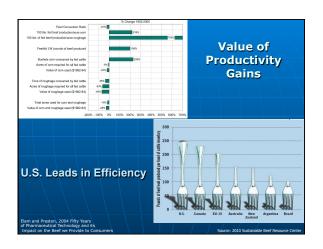

| Top Global      | Superr          | narket             | Companies                                                                                                                  |
|-----------------|-----------------|--------------------|----------------------------------------------------------------------------------------------------------------------------|
| Company         | Stores<br>Owned | Sales<br>(\$Bill.) | Countries of Operation                                                                                                     |
| Wal-Mart (US)   | 5,164           | 244                | AR, BR, CA, CH, GR, JP, MX,<br>SG, SK, IK, VN, US                                                                          |
| Carrefour (FR)  | 10,704          | 65                 | AR, BL, BR, CL, CH, CO, CZ, DR, EG, FR, GC, IN, IT, JP, ML, MX, OM, PO, PT, QT, RO, SG, SV, SK, SP, SW, TW, TH, TU, TK, US |
| Ahold (NE)      | 9,407           | 59                 | AR, BZ, CL, CR, CZ, DM, EC,<br>ES, ET, HN, IN, LT, LN, ML,<br>NE, NC, NW, PG, PR, PO, PT,<br>SV, SP, SW, TH, US            |
| Kroger (US)     | 3,667           | 52                 | US                                                                                                                         |
| Metro (GR)      | 2,411           | 49                 | AS, BL, BU, CH, CR, CZ, DM,<br>FR, GR, GC, HU, ID, IT, JP,<br>LX, MC. NE, PO, PT, RO, RU,<br>SV, SP, SW, TU, UK, UR, VN    |
| Tesco (UK)      | 2,294           | 40                 | CZ, HU, IR, ML, PO, SV, SK,<br>TW, TH, UK, <mark>US</mark>                                                                 |
| Costco (US)     | 400             | 38                 | CA, JP, MX, SK, TW, UK, US                                                                                                 |
| Albertsons (US) | 1,688           | 36                 | US / / / /                                                                                                                 |