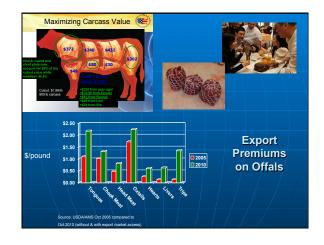

| Top Global      | Superr          | narket             | Companies                                                                                                                  |
|-----------------|-----------------|--------------------|----------------------------------------------------------------------------------------------------------------------------|
| Company         | Stores<br>Owned | Sales<br>(\$Bill.) | Countries of Operation                                                                                                     |
| Wal-Mart (US)   | 5,164           | 244                | AR, BR, CA, CH, GR, JP, MX,<br>SG, SK, IK, VN, US                                                                          |
| Carrefour (FR)  | 10,704          | 65                 | AR, BL, BR, CL, CH, CO, CZ, DR, EG, FR, GC, IN, IT, JP, ML, MX, OM, PO, PT, QT, RO, SG, SV, SK, SP, SW, TW, TH, TU, TK, US |
| Ahold (NE)      | 9,407           | 59                 | AR, BZ, CL, CR, CZ, DM, EC,<br>ES, ET, HN, IN, LT, LN, ML,<br>NE, NC, NW, PG, PR, PO, PT,<br>SV, SP, SW, TH, US            |
| Kroger (US)     | 3,667           | 52                 | US                                                                                                                         |
| Metro (GR)      | 2,411           | 49                 | AS, BL, BU, CH, CR, CZ, DM,<br>FR, GR, GC, HU, ID, IT, JP,<br>LX, MC. NE, PO, PT, RO, RU,<br>SV, SP, SW, TU, UK, UR, VN    |
| Tesco (UK)      | 2,294           | 40                 | CZ, HU, IR, ML, PO, SV, SK,<br>TW, TH, UK, <mark>US</mark>                                                                 |
| Costco (US)     | 400             | 38                 | CA, JP, MX, SK, TW, UK, US                                                                                                 |
| Albertsons (US) | 1,688           | 36                 | US / / / /                                                                                                                 |