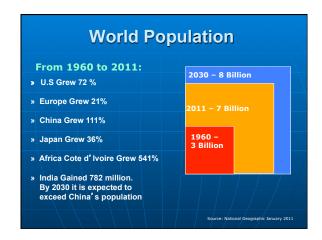

| Top Global      | Superr          | narket             | Companies                                                                                                                  |
|-----------------|-----------------|--------------------|----------------------------------------------------------------------------------------------------------------------------|
| Company         | Stores<br>Owned | Sales<br>(\$Bill.) | Countries of Operation                                                                                                     |
| Wal-Mart (US)   | 5,164           | 244                | AR, BR, CA, CH, GR, JP, MX,<br>SG, SK, IK, VN, US                                                                          |
| Carrefour (FR)  | 10,704