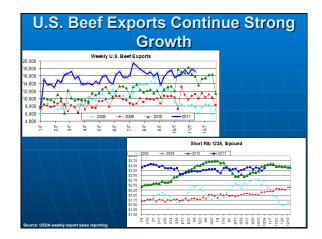

| Top Global      | Superr          | narket             | Companies                                                                                                                  |
|-----------------|-----------------|--------------------|----------------------------------------------------------------------------------------------------------------------------|
| Company         | Stores<br>Owned | Sales<br>(\$Bill.) | Countries of Operation                                                                                                     |
| Wal-Mart (US)   | 5,164           | 244                | AR, BR, CA, CH, GR, JP, MX,<br>SG, SK, IK, VN, US                                                                          |
| Carrefour (FR)  | 10,704          | 65                 | AR, BL, BR, CL, CH, CO, CZ, DR, EG, FR, GC, IN, IT, JP, ML, MX, OM, PO, PT, QT, RO, SG, SV, SK, SP, SW, TW, TH, TU, TK, US |
| Ahold (NE)      | 9,407           | 59                 | AR, BZ, CL, CR, CZ, DM, EC,<br>ES, ET, HN, IN, LT, LN, ML,<br>NE, NC, NW, PG, PR, PO, PT,<br>SV, SP, SW, TH, US            |
| Kroger (US)     | 3,667           | 52                 | US                                                                                                                         |
| Metro (GR)      | 2,411           | 49                 | AS, BL, BU, CH, CR, CZ, DM,<br>FR, GR, GC, HU, ID, IT, JP,<br>LX, MC. NE, PO, PT, RO, RU,<br>SV, SP, SW, TU, UK, UR, VN    |
| Tesco (UK)      | 2,294           | 40                 | CZ, HU, IR, ML, PO, SV, SK,<br>TW, TH, UK, <mark>US</mark>                                                                 |
| Costco (US)     | 400             | 38                 | CA, JP, MX, SK, TW, UK, US                                                                                                 |
| Albertsons (US) | 1,688           | 36                 | US / / / /                                                                                                                 |