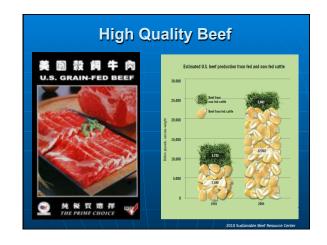

| Top Global      | Superr          | narket             | Companies                                                                                                                  |
|-----------------|-----------------|--------------------|----------------------------------------------------------------------------------------------------------------------------|
| Company         | Stores<br>Owned | Sales<br>(\$Bill.) | Countries of Operation                                                                                                     |
| Wal-Mart (US)   | 5,164           | 244                | AR, BR, CA, CH, GR, JP, MX,<br>SG, SK, IK, VN, US                                                                          |
| Carrefour (FR)  | 10,704          | 65                 | AR, BL, BR, CL, CH, CO, CZ, DR, EG, FR, GC, IN, IT, JP, ML, MX, OM, PO, PT, QT, RO, SG, SV, SK, SP, SW, TW, TH, TU, TK, US |
| Ahold (NE)      | 9,407           | 59                 | AR, BZ, CL, CR, CZ, DM, EC,<br>ES, ET, HN, IN, LT, LN, ML,<br>NE, NC, NW, PG, PR, PO, PT,<br>SV, SP, SW, TH, US            |
| Kroger (US)     | 3,667           | 52                 | US                                                                                                                         |
| Metro (GR)      | 2,411           | 49                 | AS, BL, BU, CH, CR, CZ, DM,<br>FR, GR, GC, HU, ID, IT, JP,<br>LX, MC. NE, PO, PT, RO, RU,<br>SV, SP, SW, TU, UK, UR, VN    |
| Tesco (UK)      | 2,294           | 40                 | CZ, HU, IR, ML, PO, SV, SK,<br>TW, TH, UK, <mark>US</mark>                                                                 |
| Costco (US)     | 400             | 38                 | CA, JP, MX, SK, TW, UK, US                                                                                                 |
| Albertsons (US) | 1,688           | 36                 | US / / / /                                                                                                                 |