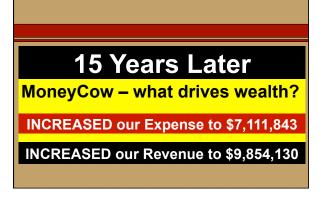

Reduced our expenses dramatically

Just \$300,000

Unfortunately, our Gross Income was \$350,000!!

What drives business success

PROFIT = Revenue - Expense

Follow the money...

YOU MUST INCREASE REVENUE!!!!

**Changed our Decision-making** 