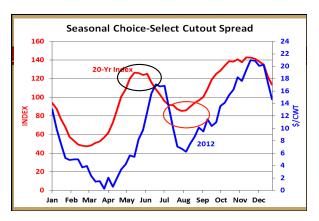

# Help our customers earn more REVENUE

The key to more revenue is selling a heavier calf (600 lb. in early Oct.) with the ability to grade *Certified Angus*Beef or better in April, May and early
June

2013 - Weaned 1500 calves (1 hd)