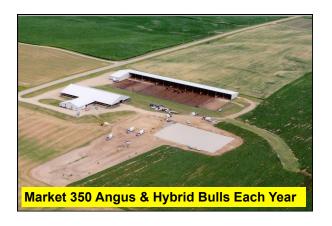

# About the operation... Own 4500 acres of pasture/crops Run 850 hd of Reg. Angus cows Al'd 1000 hd of cows this year